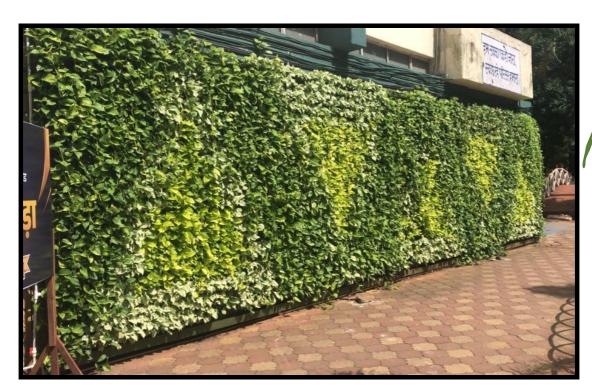

# **GREEN WALL & LIVING BILLBOARD**

Converted close to 2,50,000 sqr ft of barren rooftop area into lush green organic farms

Converted nearly 1,00,000 sqr ft of barren concrete walls into lush green walls.

Converted close to 2,50,000 sqr ft of barren rooftop area into lush green organic farms