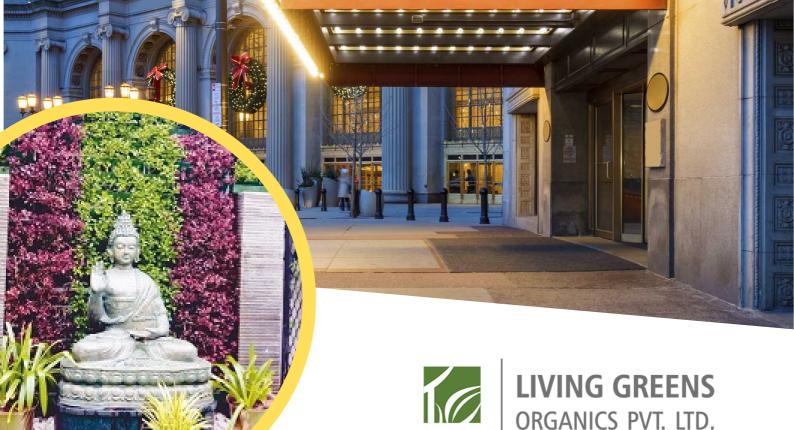

# GREEN WALLS IN HOTELS

VAISHALI NAG

#### Rs.1,150/- (per sq. ft.) (excl. tax, freight, installation)

\*this is for high density greenwall

 Offer refreshing oxygen-rich indoor environs to the "tired traveler"

**BENEFITS** 

- Regulate the indoor temperature and humidity thus reducing the energy consumption
- Proximity to nature enhances your guest's emotional wellbeing
- Absorb VOCs and PM2.5 to make the indoor air healthy for the guests
- They improve your wellbeing