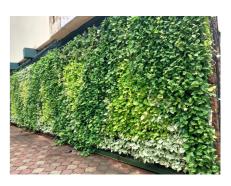

# GREEN WALLS IN OFFICES

## \*M.R.P

#### Rs.1,150/- (per sq. ft.) (excl. tax, freight, installation)

\*this is for high density greenwall

- Act as noise-absorbers, thus creating a quieter indoor environment that eases concentration
- Green facades absorb 41% greater façade than traditional facades
- Regulate the indoor temperature and humidity thus reducing energy consumption
- Absorb VOCs and PM2.5 to make the indoor air healthy for office workers.

### **BENEFITS**