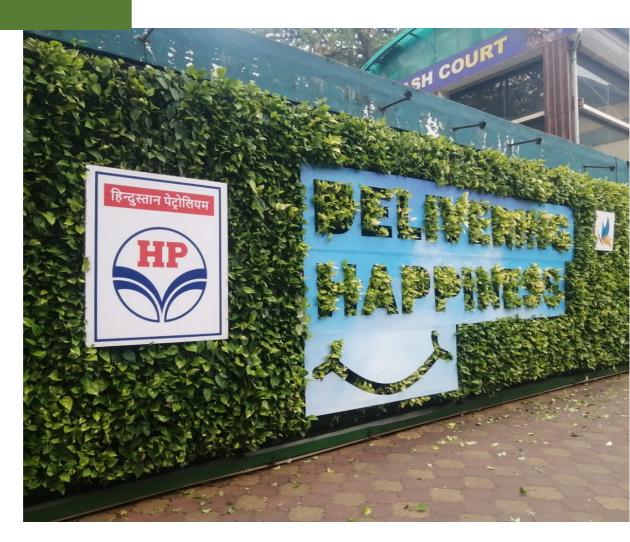

# LIVING BILLBOARDS

## M.R.P

Rs.1,250/- (per sq. ft.) (excl. tax , freight, installation)

- They provide temperature control and heat reduction
- They purify the air around us
- Multifunctional use of space
- Have added acoustic value
- They improve your wellbeing